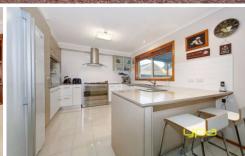

Porcelain tiles throughout

Shimmering hostess kitchen with a breakfast bar area, Caesar stone bench tops, 900mm Smeg upright stove, 2 draw dishwasher

Ducted heating, 2 split system air conditioners