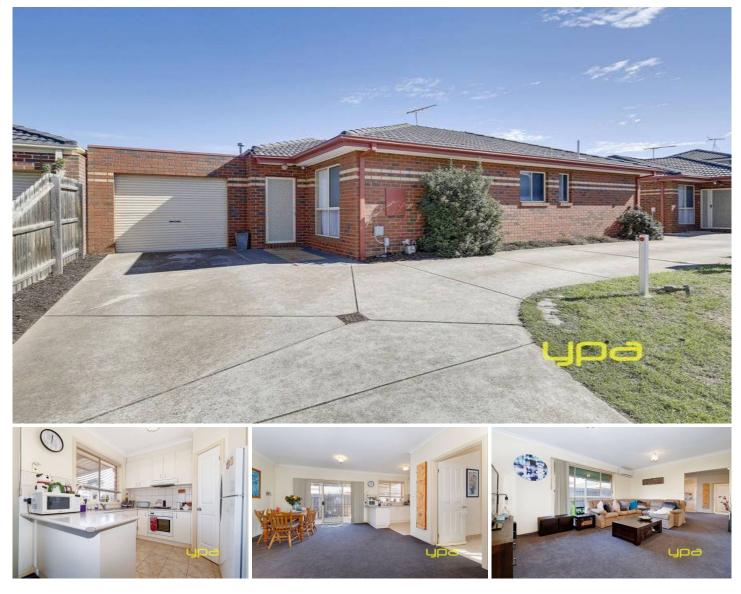

## 1/5 Hendricks Court WERRIBEE VIC

Fantastic first home or investment opportunity, positioned very central within walking distance to schools, public transport! This lovely 2 bedroom home is surprisingly spacious and offers separate living area, high ceilings, a handy dual access bathroom to a generous sized spacious Master suite with a walk in robe. A gorgeous kitchen with modern appliances overlooks a large open plan family meals area adjoining a separate lounge room.

This feature packed designed home also includes gas wall heating, split system air conditioner, quality blinds and fittings throughout, a neutral colour scheme, single garage, low maintenance gardens and a lovely outdoor area that will appeal to all!

With no body-corporate fees and located close to schools, newly renovated Eagle/ recreation stadium and public transport this property is definitely one thats not worth