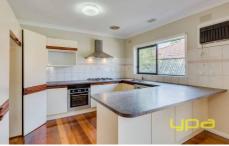

## Features include

Four spacious bedrooms, with potential to have a WIR and ensuite to Master.

All other bedrooms with BIR

Kitchen/meals with stainless steel dishwasher, gas cooktop and oven

Massive separate lounge room Beautifully polished floor boards Central renovated bathroom