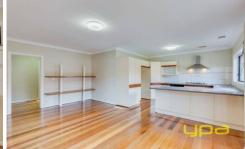

## Features include

Four spacious bedrooms, with potential to have a WIR and ensuite to Master.

All other bedrooms with BIR

Kitchen/meals with stainless steel dishwasher, gas cooktop and oven

Massive separate lounge room Beautifully polished floor boards Central renovated bathroom