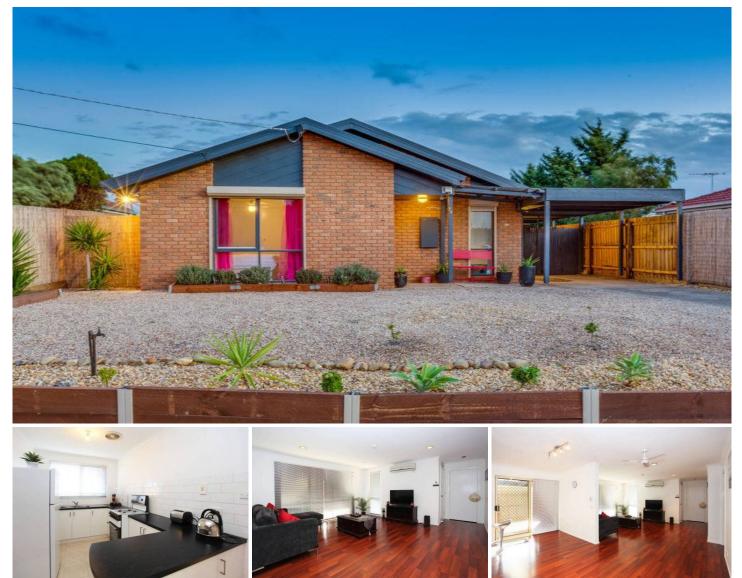

## 73A Virgilia Drive HOPPERS CROSSING VIC

Starting with its ultimate location and coupled with gorgeous renovated presentation, this wonderful home will leave no stone unturned for its next lucky owner. Comprising three fitted bedrooms the open plan design entails formal lounge and meals, both being lavished with select timber flooring while an update kitchen also offers gas cooking and rejuvenated flooring. Split system heating and cooling keeps things ambient year round. Adopting a low maintenance approach the undercover outdoor entertaining area has been finished with a combination of choice paving, artificial lawns and drought tolerant gardens, while also offering security shutters, a single carport for the daily driver. The ease of its location has you adjacent to Hogan's Corner Shopping Centre, a selection of primary and secondary schooling, kindergarten and day care facilities, whilst also having public transport close at hand. Superbly suited to any astute investor or owner occupier.