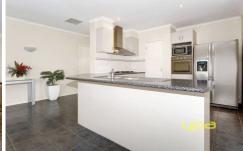

Featuring three fitted bedrooms plus study/ 4th bedroom, master with a large walk in robe and an en suite, a formal lounge room, a modern hostess kitchen with an abundance of cupboard space overlooking an open plan family meals arrangement leading through to an undercover entertainment area entertainment area, perfectly suited to accommodate party oriented atmospheres such as family barbecues, informal dining and social functions whilst still having plenty of space for the kids or pets to play in.