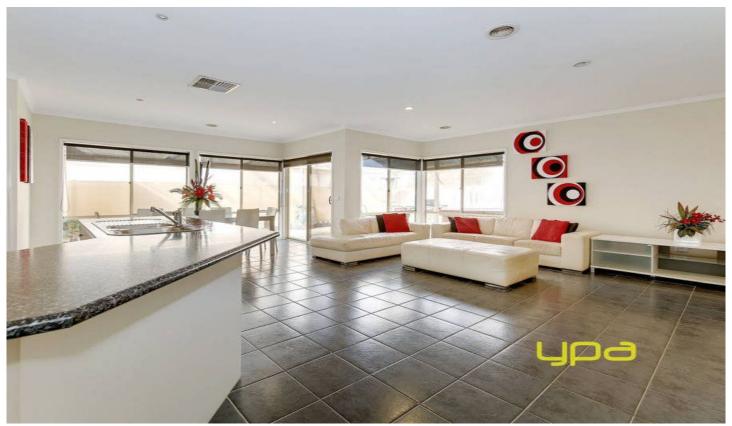

## 19 Evans Way WERRIBEE VIC

Get excited about this well-presented brick veneer home positioned in a prized location this stand out home has been in the one family boasting impressive integrated indoor and outdoor entertaining zones.

Featuring three fitted bedrooms plus study/ 4th bedroom, master with a large walk in robe and an en suite, a formal lounge room, a modern hostess kitchen with an abundance of cupboard space overlooking an open plan family meals arrangement leading through to an undercover entertainment area entertainment area, perfectly suited to accommodate party oriented atmospheres such as family barbecues, informal dining and social functions whilst still having plenty of space for the kids or pets to play in.

Other appointments include ducted heating and evaporative cooling, security alarm system, double car garage with rear access and landscaped gardens. Inspect today