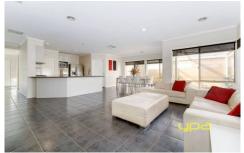

Featuring three fitted bedrooms plus study/ 4th bedroom, master with a large walk in robe and an en suite, a formal lounge room, a modern hostess kitchen with an abundance of cupboard space overlooking an open plan family meals arrangement leading through to an undercover entertainment area entertainment area, perfectly suited to accommodate party oriented atmospheres such as family barbecues, informal dining and social functions whilst still having plenty of space for the kids or pets to play in.