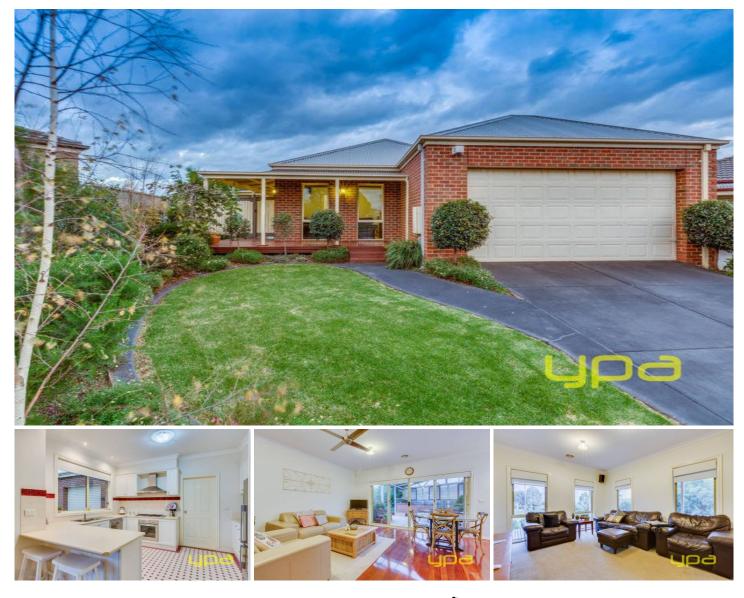

## **15 Frawley Court TARNEIT VIC**

Upon entering this home you will be captivated by the superb layout and build quality. Perfectly suited for those who enjoy entertaining, the flowing floor plan consists of a formal lounge room upon entry, three bedrooms, study, and a master bedroom with ensuite. The large kitchen with adjoining meals and living area overlooks the semi-enclosed outdoor entertaining area, accessed through large glass doors allowing for indoor-outdoor living all year round.

Sydney bluegum floorboards, 9 foot ceilings, ducted heating, evaporative cooling, two water tanks and a garden shed are just some of the quality inclusions this home has to offer.

Sitting on an allotment of 627sqm (approx.) in a private court setting, well presented and close to all amenities such as the Werribee River and zoned for Bethany primary school, this is an opportunity you dont want to miss!

## 3 🛤 2 🚔 2 🚘

| <b>Building Size</b> | : 24 sqm                         |
|----------------------|----------------------------------|
| Land Size            | : 627 sqm                        |
| View                 | : https://www.ypa.com.au/7360575 |