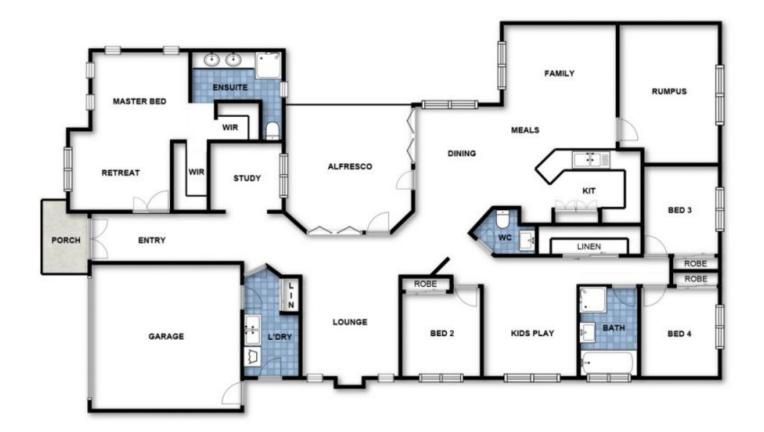

## Four large fitted bedrooms

Master bedroom with a shimmering hotel style en suite with stone benches and a his/hers walk in robe Study

Formal lounge with Soaring vaulted ceilings and a gorgeous gas log fire for those cold wintery nights which leads out through timber bi-folds to a pristine timber decked alfresco adjoining

## 4 2 2 2

**Building Size**: 38 sqm **Land Size**: 709 sqm

View: https://www.ypa.com.au/7360576

62 Sunset Views Blvd Tarneit

White every afteropt has been made to ensure the accuracy of the floor plan contained here, measurements are approximate and no responsibility is taken for any errors, onessions or miss-statement. This drawing is for illustrative purposes only and should be used as such by any prospective purchaser. All dimensions stated are approximate and should not be taken as definite.