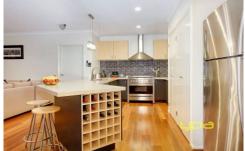

## Four large fitted bedrooms

Master bedroom with a shimmering hotel style en suite with stone benches and a his/hers walk in robe Study

Formal lounge with Soaring vaulted ceilings and a gorgeous gas log fire for those cold wintery nights which leads out through timber bi-folds to a pristine timber decked alfresco adjoining