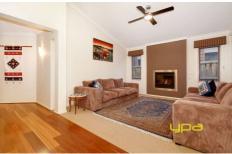

## Four large fitted bedrooms

Master bedroom with a shimmering hotel style en suite with stone benches and a his/hers walk in robe Study

Formal lounge with Soaring vaulted ceilings and a gorgeous gas log fire for those cold wintery nights which leads out through timber bi-folds to a pristine timber decked alfresco adjoining