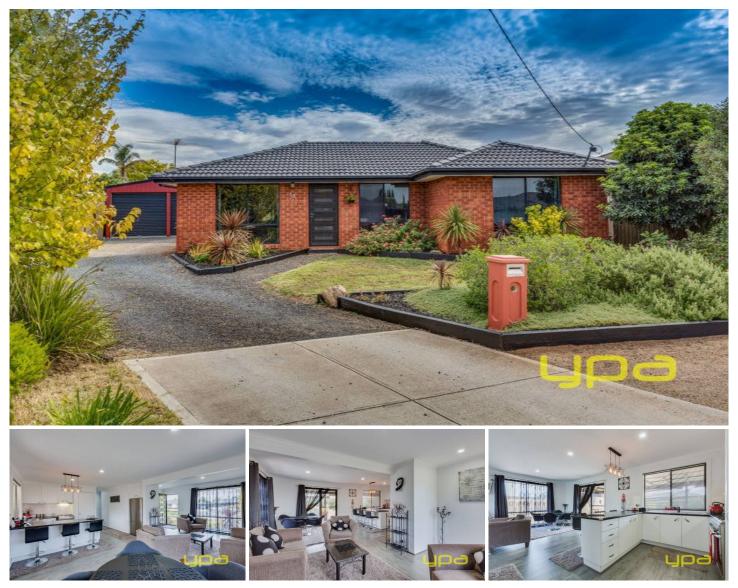

## **10 Shearwater Court HOPPERS CROSSING VIC**

Located in the centre of Hoppers Crossing only a short distance to Pacific Werribee & public transport, schools and local shops is this gold mine opportunity that will make you the envy of all your friends! Tucked away in a quiet court location this fully renovated home offers:

Three bedrooms

Central bathroom with two way access to the master bedroom

Open plan Kitchen/Meals and Family arrangement with stainless steel appliances

Floating floorboards

Freshly painted, Brand new carpets

Pergola overlooking the entire backyard

Whopping powered double garage to the rear of the home with 3 phase power

Side access

Heating & cooling