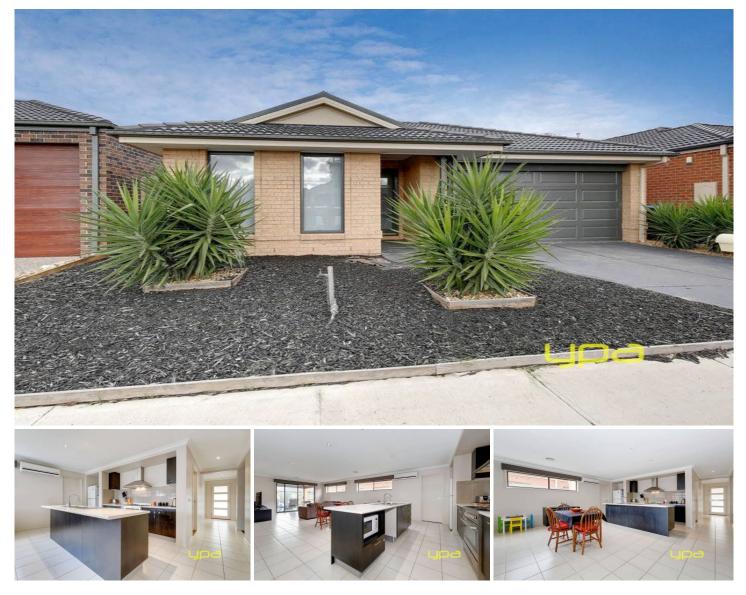

## **12 Beagle Street TARNEIT VIC**

What a GOLD FIND! Sensational North facing home positioned in a growing estate within access to Tarneit West Shopping Centre, Islamic College, Quality schools, Parklands and Public Transport.

Take advantage of this genuine four bedroom plan complete with en suite to master bedroom, a flowing design that includes a combined meals/family area with a sensational kitchen complete with stainless steel appliances, range hood and plenty of bench space.

Gas ducted heating and split system air conditioner also feature while for the cars a double garage with both internal and automated access are here too! For your peace of mind the balance of the home owners warranty are included as this home is only a few years old.

Outdoors the low maintenance experience continues with an undercover el fresco area!

Modern living, choice location and low maintenance all at