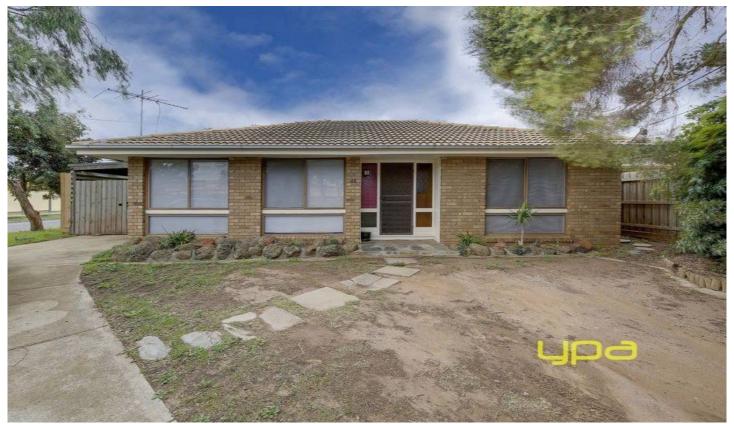

## 48 Ballan Road WERRIBEE VIC

A great opportunity exists for the astute handy man or developer with this 531m2 approx. allotment located less than 2km to Watton Street precinct and a stones throw from the recently developed Eagle stadium. In the heart of Werribee this home offers:

Three bedrooms
Master with en suite
Large living area
Kitchen/meals and family arrangement
Large backyard
Single carport with extra off street parking
Heating & cooling
Up for grabs for any astute purchaser this is a smart move
to add to any portfolio, call for your inspection today!
(PHOTO ID REQUIRED AT OPEN FOR INSPECTION)

## 3 2 1 2

**Building Size**: 16 sqm **Land Size**: 531 sqm

View: https://www.ypa.com.au/7360583