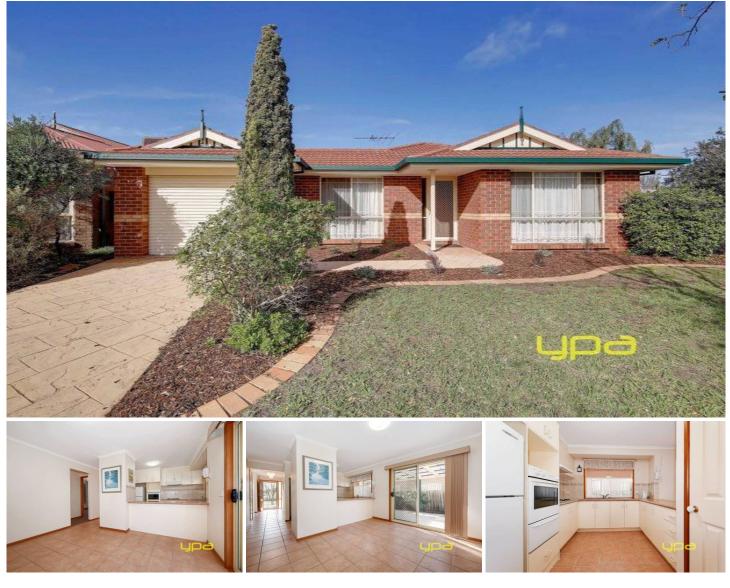

## 21 Connor Place HOPPERS CROSSING VIC

Located in the renowned Cambridge estate this impeccably presented three bedroom home is sure to suit many purchasers whether you are looking to downsize, purchase your first home or add to any investment portfolio! Located on a superb corner site with potential for unrestricted side access and within walking distance to the very reputable Cambridge Primary school, local shops and public transport and within only a 5 minute drive to Pacific Werribee! Generously offering:

Three bedrooms

Central bathroom

Kitchen/meals arrangement with a combination of gas & electric appliances Heating & cooling Single remote garage with rear access Established gardens Outside entertaining area with covered pergola

## 3 🛤 1 🚝 1 🚘

Building Size: 14 sqmLand Size: 436 sqnView: https://w

: 436 sqm : https://www.ypa.com.au/7360584

Kirsty Cunningham 0414 344 475