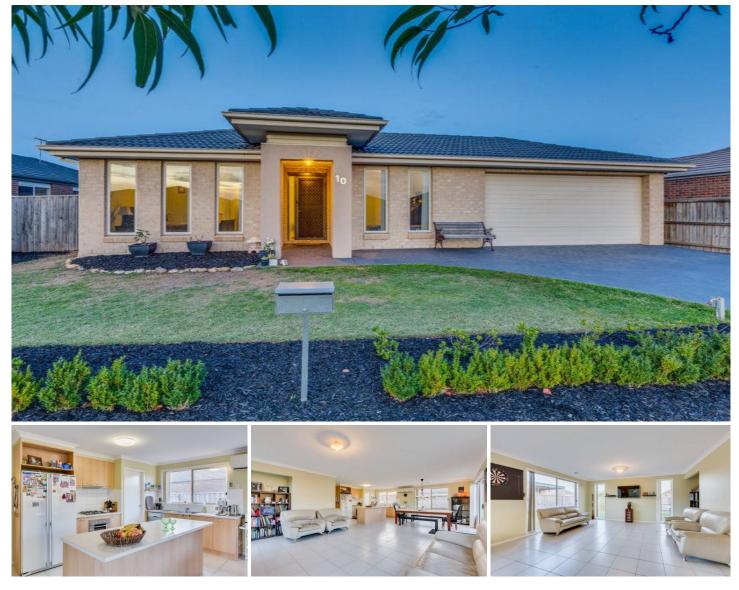

## **10 Dylan Street TARNEIT VIC**

Set in the magnificent and ever so popular Moorookyle Estate, with its own Country Club, outdoor pool, tennis court, gym and picnic facilities, this huge family home offers everything for the family needing plenty of space. A clever floorplan incorporates master bedroom with ensuite and walk in robe, a further FOUR great sized bedrooms (thats FIVE bedrooms in total!), two living areas including a great sized kitchen with adjoining dining area and a double garage with internal access. Features of the home include s/s appliances, ducted heating, split system cooling and a low maintenance garden.

Set on 577sqm and only 7 years young, homes like this are hard to come by so you better be quick! (PHOTO ID REQUIRED AT OPEN FOR INSPECTION)

At YPA Estate Agents 'our service will move you'

5 🛤 2 🚰 2 🚘

Building Size : 25 sqm Land Size : 577 sqn View : https://w