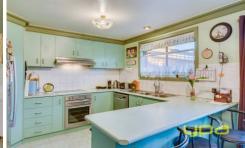

Upon entry, the sizeable formal living area has the flexibility for multiple uses; section it off to include a quiet study area, a childrens retreat or simply a large area for the whole family to sit and watch a movie. A traditional floorplan sees the master bedroom located at the front of the home and fitted with a walk-in robe and ensuite, with two further bedrooms down the hallway both having built-in robes and convenient access to the second bathroom. The kitchen, meals, living area opens to the great sized rear yard, lavished with an abundance of fruit trees, its own fernery and handy drive-through rear access to the double garage. Featuring all the necessary extras such as ducted heating, evaporative cooling, alarm system and solar electricity and