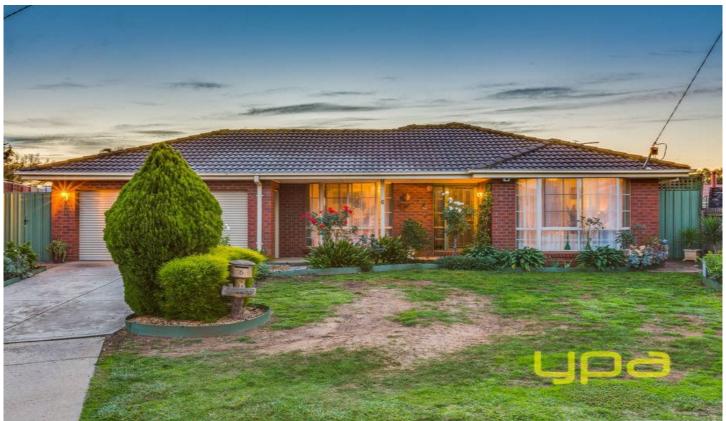

## **6 Strathford Court WERRIBEE VIC**

Tucked away in a quiet court located centrally to schools, shops and public transport, this family-sized home is ready and waiting for the buyer who wants to move straight in without having to lift a finger.

Upon entry, the sizeable formal living area has the flexibility for multiple uses; section it off to include a quiet study area, a childrens retreat or simply a large area for the whole family to sit and watch a movie. A traditional floorplan sees the master bedroom located at the front of the home and fitted with a walk-in robe and ensuite, with two further bedrooms down the hallway both having built-in robes and convenient access to the second bathroom. The kitchen, meals, living area opens to the great sized rear yard, lavished with an abundance of fruit trees, its own fernery and handy drive-through rear access to the double garage. Featuring all the necessary extras such as ducted heating, evaporative cooling, alarm system and solar electricity and