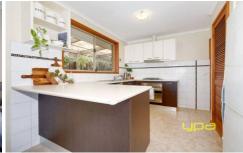

Separate lounge leading through to a separate meals and

contemporary kitchen with stainless steel appliances

Dishwasher

**Ducted heating** 

Alarm system

Halogen lighting

Multiple split system reverse cycle air conditioners