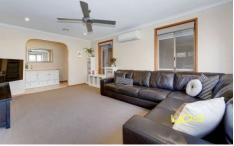

Separate lounge leading through to a separate meals and

contemporary kitchen with stainless steel appliances

Dishwasher

**Ducted heating** 

Alarm system

Halogen lighting

Multiple split system reverse cycle air conditioners