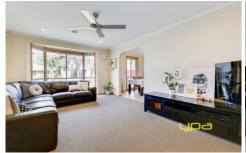

Separate lounge leading through to a separate meals and

contemporary kitchen with stainless steel appliances

Dishwasher

**Ducted heating** 

Alarm system

Halogen lighting

Multiple split system reverse cycle air conditioners