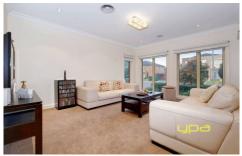

Pure indulgence, the detail and appointments on an approx. 49 squares of luxury living, boasting 9.2ft ceilings, Remote electric blinds in formal lounge room, Kitchen/family area and master bedroom, a magnificent kitchen with corian bench tops overlooking a large open plan family/meals arrangement, four bedrooms of considerable proportions and a study.

All the luxuries one could dream of; zoned slab heating, ducted heating and refrigerated cooling, solar panels, a sophisticated CBus electrics, speakers in all rooms which can be controlled separately, security alarm, ducted vacuum and numerous more features.