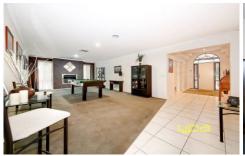

The elegant formal lounge with a gas log fire setting is sure to impress and leads to a kitchen with 900mm cooking appliances and dishwasher overlooking a meals/ family area featuring excellent proportions, an adjoining rumpus room overlooks the sizeable backyard and a separate teenage retreat will keep all family members happy.