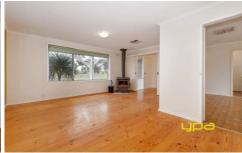

Presenting three fitted bedrooms with BIR, formal lounge area, practical kitchen leads to meals area, bathroom, laundry, evaporative cooling, wood fire heating, floating floor boards etc. with huge backyard for kids to play or just to get together with friends and family.