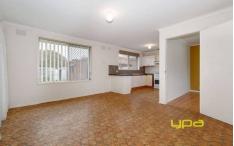

Presenting three fitted bedrooms with BIR, formal lounge area, practical kitchen leads to meals area, bathroom, laundry, evaporative cooling, wood fire heating, floating floor boards etc. with huge backyard for kids to play or just to get together with friends and family.