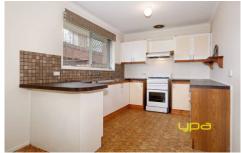

Presenting three fitted bedrooms with BIR, formal lounge area, practical kitchen leads to meals area, bathroom, laundry, evaporative cooling, wood fire heating, floating floor boards etc. with huge backyard for kids to play or just to get together with friends and family.