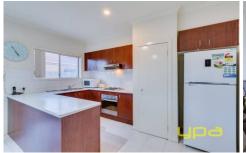

## 5/2-4 Rutman Close WERRIBEE VIC

Overlooking the beautiful Heathdale Parklands and within walking distance to Pacific Werribee, this stylish town house is a smart investment for those looking for a property requiring very little or no effort to maintain. One of only six in a private complex, the upstairs floorplan entails three bedrooms all with built-in robes, accompanied by a large, central bathroom and separate WC. Downstairs, a well-thought out layout features an open plan kitchen, meals and living area with private courtyard, plus a further separate living area is the perfect space for a home office or children's play area. Extras include ducted heating, downstairs powder room, stainless steel appliances (inc. dishwasher), double garage with internal access and tool shed. First home buyers, down sizers and investors take note - this property won't last long so be sure to act quick!