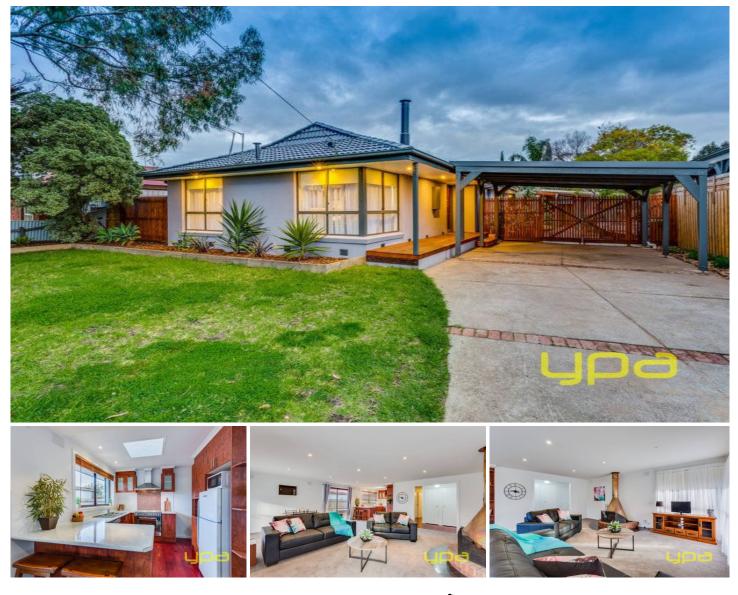

## 43 Pannam Drive HOPPERS CROSSING VIC

Situated in one of Hoppers Crossing's most predominant locations, this gorgeous example will certainly get your pulse racing for so many reasons. The vast open plan layout offers a huge lounge room great for kicking back in front the solid copper open fireplace this winter, while the adjoining meals room is quite large with an updated central kitchen overlooking complete with upgraded 900MM stainless cooking appliances and dishwasher. Three great sized bedrooms are adjacent the renovated bathroom, while further appointments also include updated carpets, polished timber flooring, gas heating, air conditioning and refreshed painting.

The perfect opportunity awaits outdoors for entertaining within the pergola overlooking the low maintenance gardens, while there is also handy rear access from the double carport. This one is simply turn key and move in, but remember its "Mossfiel". So just about everything is at