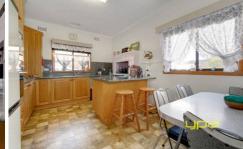

Two fitted bedrooms
Neat bathroom
Separate lounge room
Tasmanian Oak kitchen with stainless steel appliances
Gas heating, evaporative cooling
Single garage and a garden shed
Central bathroom