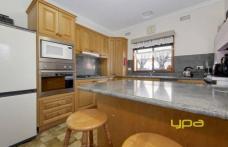

Two fitted bedrooms
Neat bathroom
Separate lounge room
Tasmanian Oak kitchen with stainless steel appliances
Gas heating, evaporative cooling
Single garage and a garden shed
Central bathroom