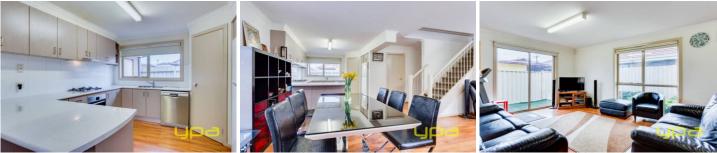

## Three fitted bedrooms

Master bedroom at downstairs with full en-suite and WIR. Downstairs powder room and laundry.

Other two bedrooms with BIR at upstairs.

Central bathroom well connected to two bedrooms upstairs.

Open plan kitchen with huge meals and living arrangement.

3 📭 2 🔓 1 🗬

View: https://www.ypa.com.au/7360601