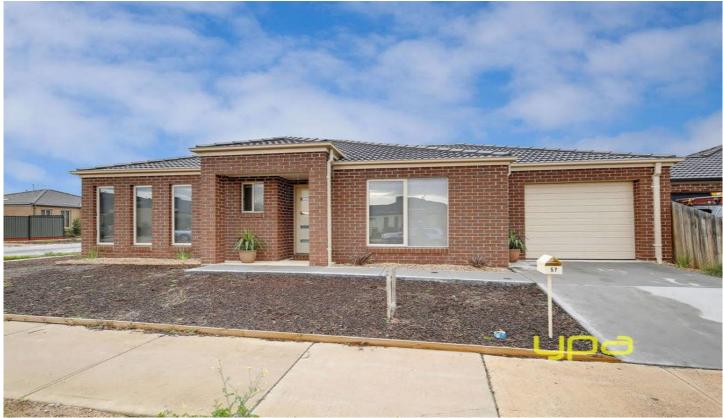

## **57 Emperor Parade TARNEIT VIC**

This beautiful contemporary modern young home is positioned central to all amenities in a growing estate of Tarneit. Presents: a modern kitchen includes gas cooking appliances that overlooks a spacious open plan living family room and tiled meals area with a generous sized master bedroom boasting an en suite and walk in robe, 2 other bedrooms has built in robes with a central bathroom. Extras include ducted heating, refrigerated split system air conditioner, water tank, downlights, and a single remote lock up garage.

## 3 2 1 2

**Building Size**: 11 sqm **Land Size**: 293 sqm

View: https://www.ypa.com.au/7360603