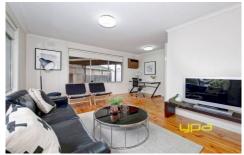

Three fitted bedrooms
Central bathroom
Open plan lounge/dining room
Separate meals area overlooking a very neat kitchen with
a gas upright cooker
Shiny polished timber floors throughout
Gas furnace
Split system air conditioning
Wall air conditioner
2nd living area or outdoor entertainment/sun room