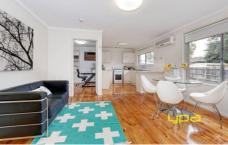

Three fitted bedrooms
Central bathroom
Open plan lounge/dining room
Separate meals area overlooking a very neat kitchen with
a gas upright cooker
Shiny polished timber floors throughout
Gas furnace
Split system air conditioning
Wall air conditioner
2nd living area or outdoor entertainment/sun room