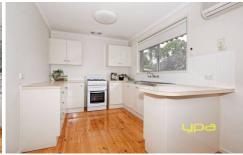

Three fitted bedrooms
Central bathroom
Open plan lounge/dining room
Separate meals area overlooking a very neat kitchen with
a gas upright cooker
Shiny polished timber floors throughout
Gas furnace
Split system air conditioning
Wall air conditioner
2nd living area or outdoor entertainment/sun room