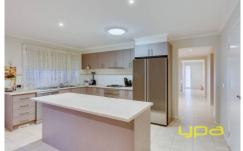

Four bedrooms

Master bedroom with en suite and walk in robe

Two separate large living areas

Kitchen with stainless steel appliances & dishwasher overlooking the family/meals arrangement

Outdoors an absolutely stunning stratco pergola perfect for entertaining guests!