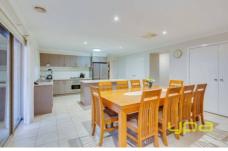

Four bedrooms

Master bedroom with en suite and walk in robe

Two separate large living areas

Kitchen with stainless steel appliances & dishwasher overlooking the family/meals arrangement

Outdoors an absolutely stunning stratco pergola perfect for entertaining guests!