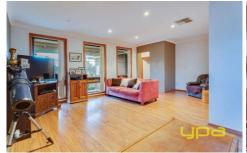

Three fitted bedrooms; master with walk in robe Central bathroom

Renovated kitchen with a combination of gas & electric appliances

Quality fittings include; high ceilings, floating floorboards, ducted heating, evaporative cooling