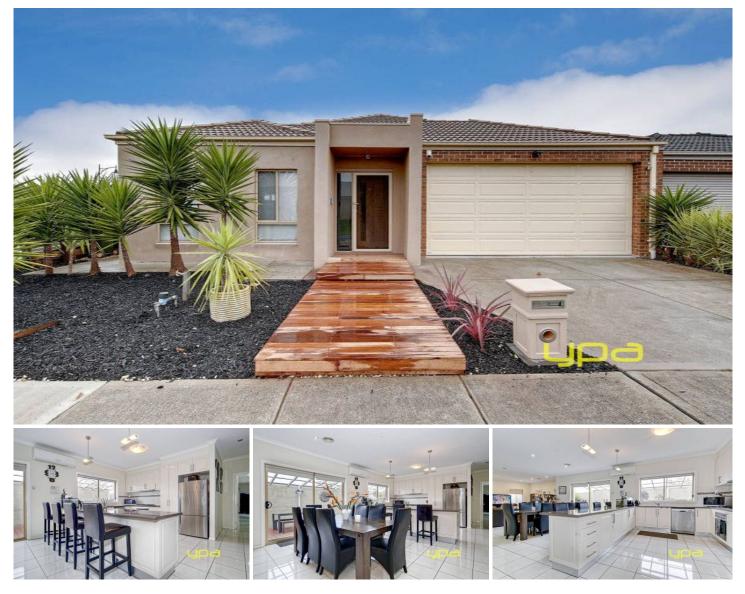

## **36 Garden View Drive TARNEIT VIC**

Take advantage of this genuine four bedroom north facing floor plan giving you a grand feeling as you enter to the soaring 9ft ceilings into a lovely established family home! Super smart floor plan features; generous fitted bedrooms complete with an en suite to master bedroom, an open-plan hub consisting of a family-meals arrangement with a hostess kitchen containing ample cupboard and bench space, dishwasher and a 900 ml gas cook top.With a quality fit out, this home has also been finished with ducted heating, split system air conditioner, security alarm and an Situated in an outdoor undercover entertainment area. exclusive location amongst gorgeous established surroundings, just take a stroll down the road to Wyndham Village shopping centre, Quality schools, public transport with parklands/wetlands all at your fingertips. Inspections are sure to set hearts racing!