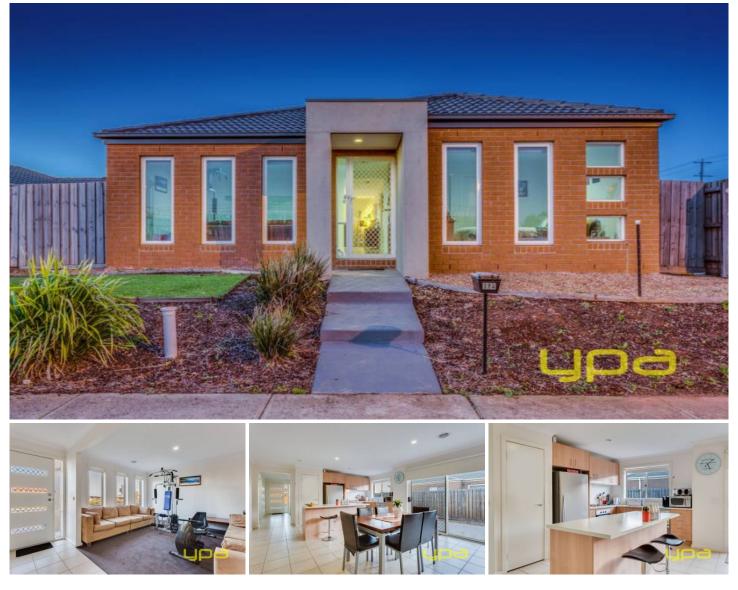

## **194 Bethany Road TARNEIT VIC**

Offered for the very first time and only five years young this picture-perfect residence with two living areas is sure to suit many potential purchasers! Located within close proximity to very popular schools including Good News Lutheran College, The Islamic College of Melbourne, local child care centres, Wyndham Village Shopping Centre & Tarneit West Shopping centre. Securely leased at \$340 per week until April 2017 this would also make a very smart investment property. Entailed in this home are:

Four fitted bedrooms Master bedroom with walk in robe & en suite

Formal lounge

Open plan kitchen/ meals & family living arrangement Kitchen with stainless steel appliances & dishwasher Side access

Ducted heating & Split system cooling Double remote garage