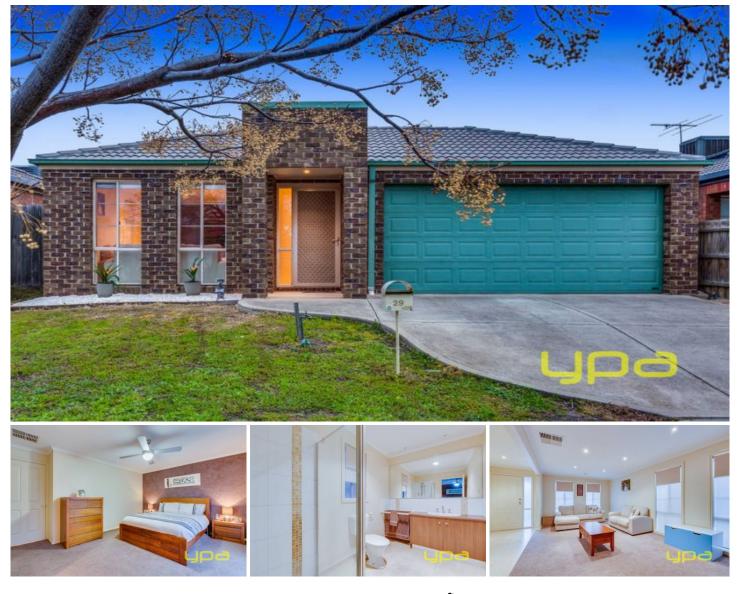

## 29 Leda Drive TARNEIT VIC

Only a stones throw to parklands and the new Tarneit Train station is this magnificent and fastidiously maintained home. Presenting 3 good sized bedrooms, master with ensuite and WIR, large kitchen with adjacent meals and large open family/ lounge. Well-appointed with ducted heating, evaporative cooling, dishwasher, stainless steel appliances. Outdoors entails a low maintenance yard with established trees, undercover pergola area, double garage with drive through access, garden shed and even a Veggie patch. A fantastic opportunity to secure a well-kept home amongst established surroundings in the Rose Grange Estate.

## 3 🛤 2 📛 2 🚘

Land Size: 400 sqm View: https://www.ypa.com.au/7360616