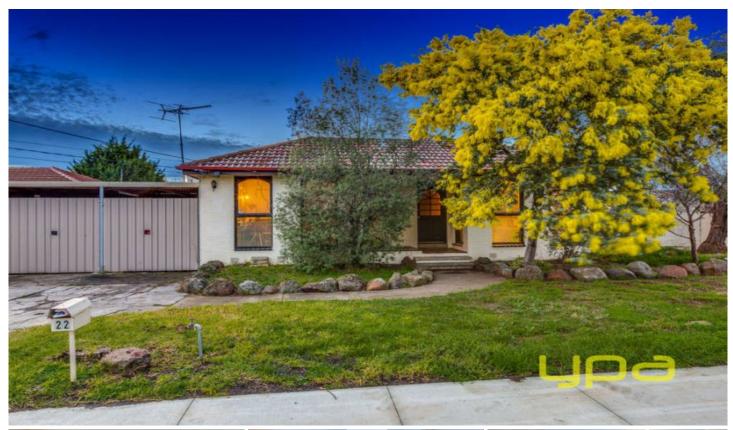

## 22 Geddes Crescent HOPPERS CROSSING VIC

Situated only 850m from Pacific Werribee this is an ideal property for someone looking specifically for the best LOCATION in town! Nearby to St Peters Primary School, Hoppers Crossing secondary College, Hoppers Crossing Train station & located directly opposite parklands this fantastic opportunity offers huge potential & for the purchasers wanting to either invest or renovate look no further, the home currently entails:

Three bedrooms

Master bedroom with en suite and BIR

Large formal lounge

Kitchen/meals area with upright stove

Central bathroom

Gas wall furnace & split system

Floorboards

2 car carport with access to the huge backyard