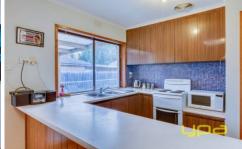

Three bedrooms

Master bedroom with en suite and BIR

Large formal lounge

Kitchen/meals area with upright stove

Central bathroom

Gas wall furnace & split system

Floorboards

2 car carport with access to the huge backyard