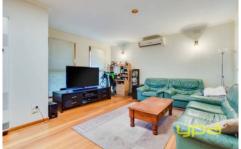

Three bedrooms

Master bedroom with en suite and BIR

Large formal lounge

Kitchen/meals area with upright stove

Central bathroom

Gas wall furnace & split system

Floorboards

2 car carport with access to the huge backyard