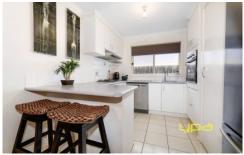

Presenting three fitted bedrooms, en suite to master with a walk in robe, spacious separate lounge room, and sizable meals area adjoining a neat kitchen with gas cooking and a dishwasher. Other appointments include ducted heating, refrigerated cooling and a double garage with rear access to a huge pergola area overlooking a massive back yard.