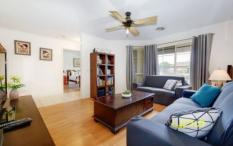

Presenting three fitted bedrooms, en suite to master with a walk in robe, spacious separate lounge room, and sizable meals area adjoining a neat kitchen with gas cooking and a dishwasher. Other appointments include ducted heating, refrigerated cooling and a double garage with rear access to a huge pergola area overlooking a massive back yard.