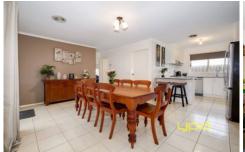

Presenting three fitted bedrooms, en suite to master with a walk in robe, spacious separate lounge room, and sizable meals area adjoining a neat kitchen with gas cooking and a dishwasher. Other appointments include ducted heating, refrigerated cooling and a double garage with rear access to a huge pergola area overlooking a massive back yard.