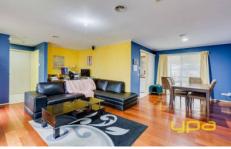

Three bedrooms

Master bedroom with walk in robe and en suite

Guest bedroom with en suite

Lounge and adjacent dining

Kitchen with gas cooktop, electric oven and dishwasher overlooking a second living space