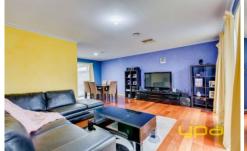

Three bedrooms

Master bedroom with walk in robe and en suite

Guest bedroom with en suite

Lounge and adjacent dining

Kitchen with gas cooktop, electric oven and dishwasher overlooking a second living space