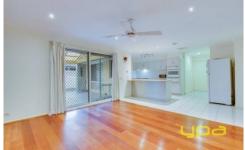

Three bedrooms

Master bedroom with walk in robe and en suite

Guest bedroom with en suite

Lounge and adjacent dining

Kitchen with gas cooktop, electric oven and dishwasher overlooking a second living space