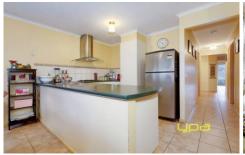

## Exclusive features include:

Three good sized bedrooms with BIR. Central bathroom with two way access and separate toilet. Big living/family area adjoined to kitchen and dining area. Spotless kitchen with good size dining area.