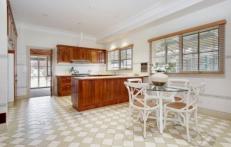

Drenched with an abundance of natural light and plenty of space throughout, the home gives off a great feeling the moment you enter. The spacious lounge room with open fireplace leads through to the large timber kitchen with plenty of bench space, servicing a huge central meals and family area.

Features of the home include soaring 9.5ft ceilings with decorative cornicing, 900mm stainless steel appliances, dishwasher, ducted heating, refrigerated ducted cooling,

5 **2** 2 **2** 2

Land Size: 898 sqm