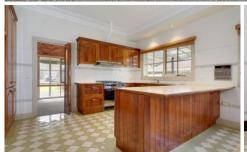

Drenched with an abundance of natural light and plenty of space throughout, the home gives off a great feeling the moment you enter. The spacious lounge room with open fireplace leads through to the large timber kitchen with plenty of bench space, servicing a huge central meals and family area.

Features of the home include soaring 9.5ft ceilings with decorative cornicing, 900mm stainless steel appliances, dishwasher, ducted heating, refrigerated ducted cooling,

5 **2** 2 **2** 2

Land Size: 898 sqm