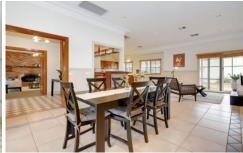

Drenched with an abundance of natural light and plenty of space throughout, the home gives off a great feeling the moment you enter. The spacious lounge room with open fireplace leads through to the large timber kitchen with plenty of bench space, servicing a huge central meals and family area.