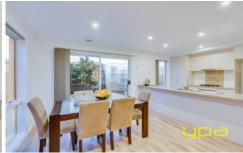

A long list of features includes:

Master bedroom with en suite and vanity and walk in robes with two other bedrooms with BIR.

Big family/living area leads to dining arrangements adjoins to kitchen.

Modern Kitchen with stainless steel appliances, pantry with enough cupboard space etc.