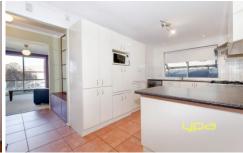

Comprises three fitted bedrooms plus study, master with an en suite, separate lounge room, central bathroom, a very clean updated kitchen and a tiled family/meals arrangement.

Appointments include; gas ducted heating, evaporative air conditioning, 900ml upright stainless steel cooking appliance, dishwasher, a single remote lock up carport with rear access through to a an oversized garage adjoining a pergola entertaining area, while there is a heap of back yard space for the kids to run free.