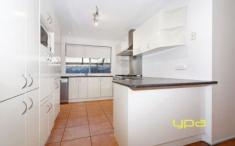

Comprises three fitted bedrooms plus study, master with an en suite, separate lounge room, central bathroom, a very clean updated kitchen and a tiled family/meals arrangement.

Appointments include; gas ducted heating, evaporative air conditioning, 900ml upright stainless steel cooking appliance, dishwasher, a single remote lock up carport with rear access through to a an oversized garage adjoining a pergola entertaining area, while there is a heap of back yard space for the kids to run free.