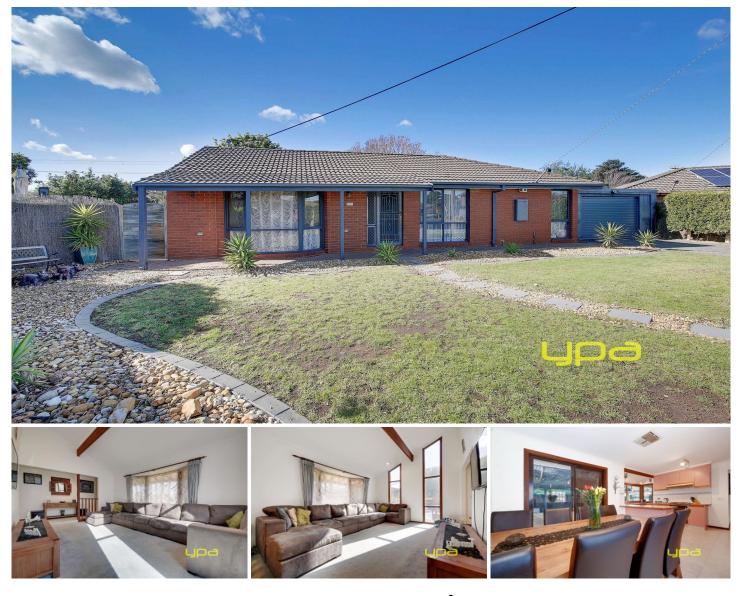

## **3 Daniel Court WERRIBEE VIC**

Investors, 1st home buyers get in quickly as this is a paramount opportunity to secure a very neat 3 bedroom home positioned in a quiet court location yet nearby to schools, public transport and shops.

Spacious lounge with cathedral ceilings leading through to a separate meals and neat kitchen with abundance of cupboard space Three fitted bedrooms Central bathroom Gas heating Evaporative cooling Outdoor entertainment area Multiple garden sheds A lovely decked courtyard area with synthetic grass and matured landscaped gardens Double remote carport 3 🎮 1 🚔 2 🗬