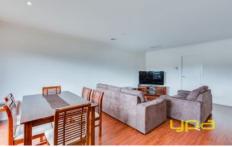

## Consist of;

Two generous bedrooms all with built in robes.

Central bathroom

Separate toilet.

Open plan living area.

Good size kitchen with enough cupboard space and stainless steel appliances.

Laminate floorboard throughout the house.