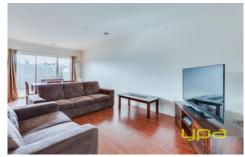

## Consist of;

Two generous bedrooms all with built in robes.

Central bathroom

Separate toilet.

Open plan living area.

Good size kitchen with enough cupboard space and stainless steel appliances.

Laminate floorboard throughout the house.