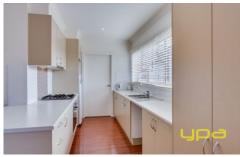

## Consist of;

Two generous bedrooms all with built in robes.

Central bathroom

Separate toilet.

Open plan living area.

Good size kitchen with enough cupboard space and stainless steel appliances.

Laminate floorboard throughout the house.