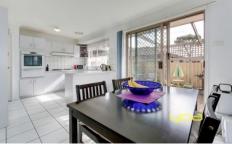

## 1/43 Kimberly Road WERRIBEE VIC

This neat and cosy unit is ideally positioned, within easy reach to schools, public transport and the newly renovated Eagle Stadium.

Comprising 3 bedrooms, central bathroom and a neat kitchen overlooking the meals area. Outdoors your own low maintenance back yard perfect for a quiet afternoon! Appointments include gas heating, gas cooking appliances and a single lock up garage.