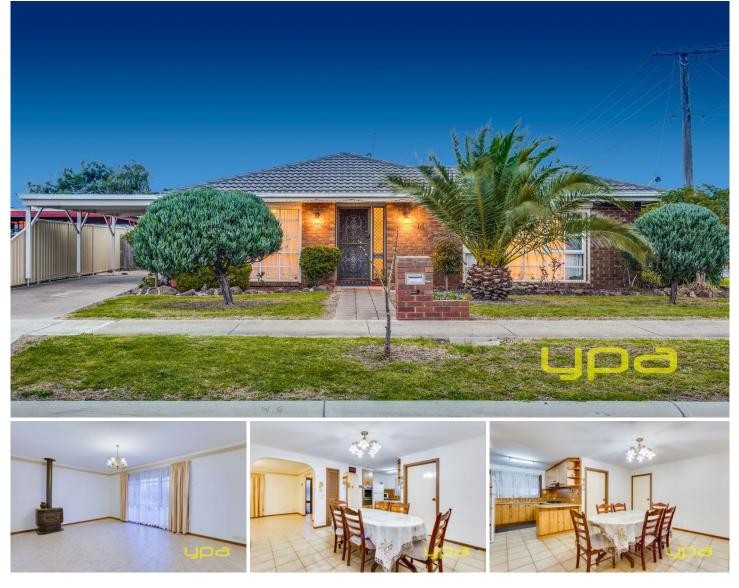

## 14 Julier Crescent HOPPERS CROSSING VIC

Located in a central pocket of Hoppers Crossing within the Mossfiel estate this corner site property

offers premium potential and is sure to suit many prospective purchasers. Being offered for the first time this 3 bedroom home is in immaculate condition and has been loved and cherished by the current owners. Within walking distance to local shops, public transport, gyms, sporting clubs, close to Hoppers Train station and within walking distance to Pacific Werribee this is certainly in the heart of Hoppers! The home in its dynamite location offers:

## 3 bedrooms all with built in robes

#### Central bathroom

Large open lounge room with fireplace and adjacent to the kitchen/meals arrangement

Kitchen with updated appliances including gas cooktop and stainless steel oven