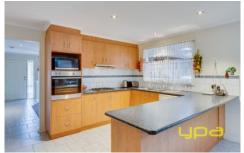

## **28 Prospect Drive TARNEIT VIC**

This home is one of a kind, master bedroom with ensuite, A large kitchen area with stainless steel appliances, dishwasher, ducted heating and evaporative cooling being only some of the wonderful features of this home you are sure to hit the wow factor. This home also entails a separate Rumpus area, a decked alfresco area and a double garage with drive through access. It does not stop here, this once off opportunity includes a self-contained granny flat with its own mini bathroom. All this is situation on a 528sq block. This home also has 16 Solar panels and security shutters all round. If you want to live in style, comfort and security this is the perfect home for you. (PHOTO ID REQUIRED AT OPEN FOR INSPECTION)