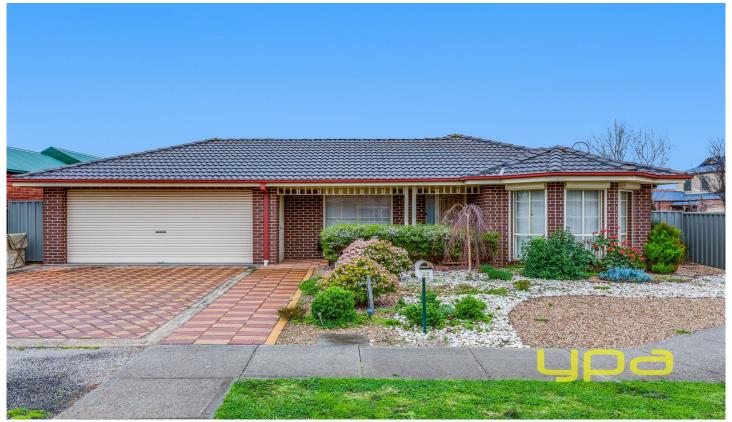

## **28 Prospect Drive TARNEIT VIC**

This home is one of a kind, master bedroom with ensuite, A large kitchen area with stainless steel appliances, dishwasher, ducted heating and evaporative cooling being only some of the wonderful features of this home you are sure to hit the wow factor. This home also entails a separate Rumpus area, a decked alfresco area and a double garage with drive through access. It does not stop here, this once off opportunity includes a self-contained granny flat with its own mini bathroom. All this is situation on a 528sq block. This home also has 16 Solar panels and security shutters all round. If you want to live in style, comfort and security this is the perfect home for you. (PHOTO ID REQUIRED AT OPEN FOR INSPECTION)