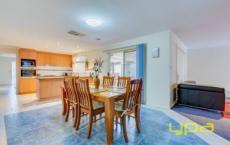

## **28 Prospect Drive TARNEIT VIC**

This home is one of a kind, master bedroom with ensuite, A large kitchen area with stainless steel appliances, dishwasher, ducted heating and evaporative cooling being only some of the wonderful features of this home you are sure to hit the wow factor. This home also entails a separate Rumpus area, a decked alfresco area and a double garage with drive through access. It does not stop here, this once off opportunity includes a self-contained granny flat with its own mini bathroom. All this is situation on a 528sq block. This home also has 16 Solar panels and security shutters all round. If you want to live in style, comfort and security this is the perfect home for you. (PHOTO ID REQUIRED AT OPEN FOR INSPECTION)