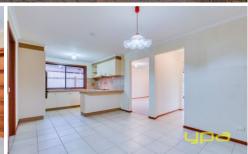

Three bedrooms
Master Bedroom (maybe with walk in robe)
Central bathroom
Large formal lounge
Kitchen/meals area
Massive pergola for outdoor entertaining
2 car carport with access to large backyard

3 🕮 1 📛 2 🖨