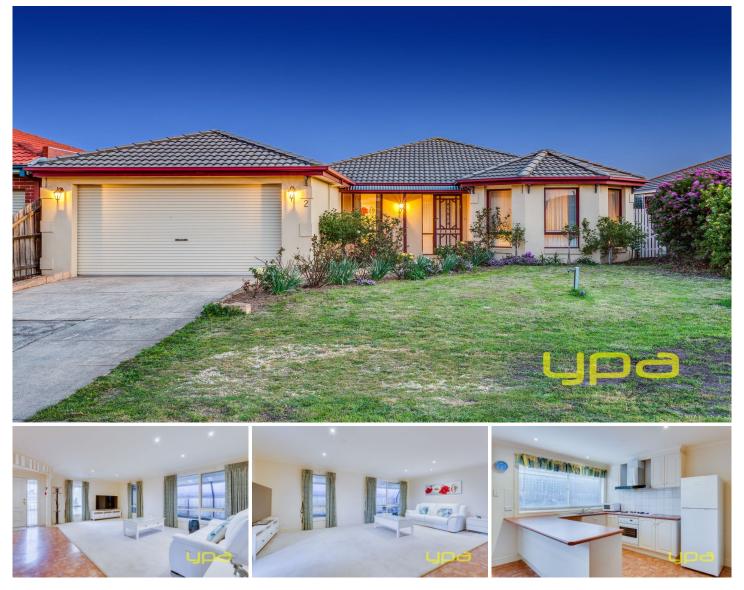

## 2 Stagecoach Close HOPPERS CROSSING VIC

This beautifully maintained property offers loads of potential with a spacious floor plan to suit any loving family, while providing individual living zones. Located in the central pocket of Hoppers Crossing close by to Primary & Secondary schools, within walking distance of Cambridge Primary School, local shops, and a short walk to Pacific Werribee (only 1.5km from the property). This immaculate family home in a quiet & friendly court location offers;

Four large bedrooms including large master suite with walk in robe and en suite

Central bathroom

Kitchen overlooking the large formal dining and family living arrangement

Massive formal lounge upon entry

Double garage with rear drive through access with another oversized single garage at the rear

Large pergola and outdoor entertaining area