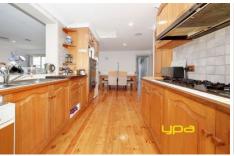

Separate lounge and a large family room/rumpus
Central bathroom
Tasmanian Oak timber kitchen
Floating floor boards
Ducted heating
Single carport with access to the rear and a single garage

All this establishment on approx. 530m2 land, inspect with confidence! (PHOTO ID REQUIRED AT OPEN FOR INSPECTION)