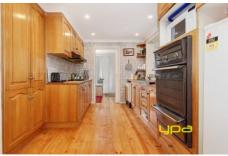

Separate lounge and a large family room/rumpus
Central bathroom
Tasmanian Oak timber kitchen
Floating floor boards
Ducted heating
Single carport with access to the rear and a single garage

All this establishment on approx. 530m2 land, inspect with confidence! (PHOTO ID REQUIRED AT OPEN FOR INSPECTION)