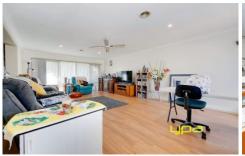

Separate lounge and a large family room/rumpus
Central bathroom
Tasmanian Oak timber kitchen
Floating floor boards
Ducted heating
Single carport with access to the rear and a single garage

All this establishment on approx. 530m2 land, inspect with confidence! (PHOTO ID REQUIRED AT OPEN FOR INSPECTION)