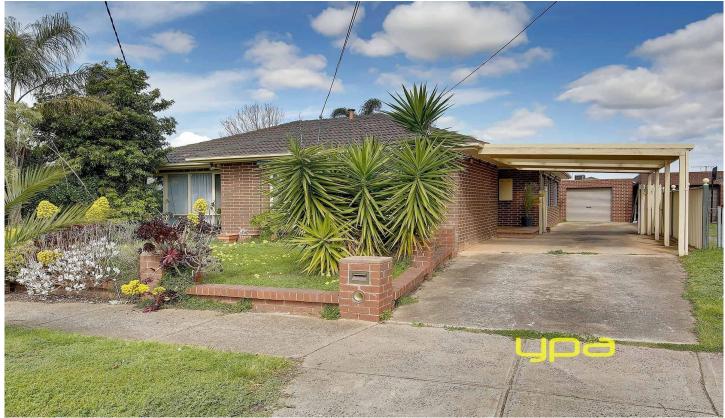

## 17 Parramatta Road WERRIBEE VIC

Investors and 1st home buyers take note of this amazing opportunity to secure a solid four bedroom home with 2 living areas, and positioned in very central Werribee with schools, parklands, shops and all amenities within short walking distance.

Separate lounge and a large family room/rumpus
Central bathroom
Tasmanian Oak timber kitchen
Floating floor boards
Ducted heating
Single carport with access to the rear and a single garage

All this establishment on approx. 530m2 land, inspect with confidence! (PHOTO ID REQUIRED AT OPEN FOR INSPECTION)

## 4 🖰 1 📛 2 🖨

**Building Size**: 16 sqm **Land Size**: 530 sqm

View: https://www.ypa.com.au/7360646