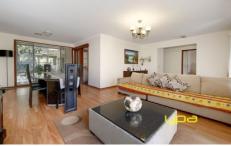

## Presenting:

Four generous bedrooms, master with en suite and walk in robe

Formal lounge and dining room

Lovely kitchen with abundance of space, a large island bench and stunning stone benches with stainless appliances

Large slate tiled meals area

A great sized rumpus or theatre room

An enclosed entertainment area with a bar setup and granite pavers

Ducted heating, evaporative cooling