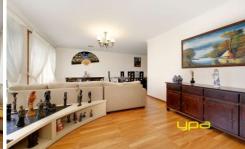

## Presenting:

Four generous bedrooms, master with en suite and walk in robe

Formal lounge and dining room

Lovely kitchen with abundance of space, a large island bench and stunning stone benches with stainless appliances

Large slate tiled meals area

A great sized rumpus or theatre room

An enclosed entertainment area with a bar setup and granite pavers

Ducted heating, evaporative cooling