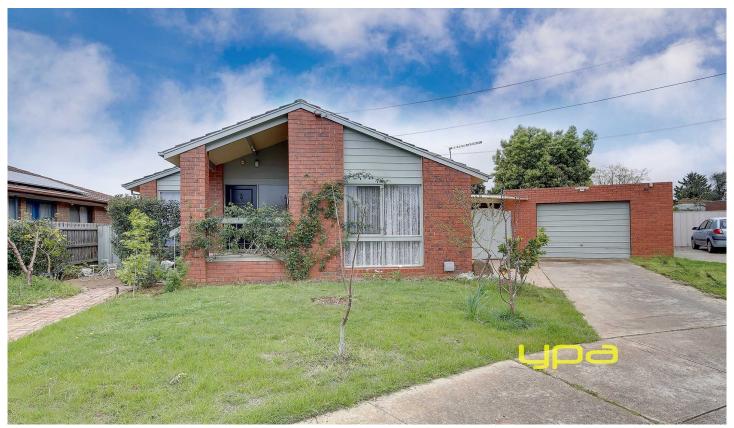

## **4 Lachlan Court WERRIBEE VIC**

All of the above are within walking distance to this fabulous first home or investment opportunity to add your portfolio. Up for your competition is this solid three bedroom with a central bathroom home offering a step down lounge room and dining room with high ceilings adjoins a neat laminated kitchen overlooking a meals area. A lovely backyard full of character will please the kids also includes a garage or workshop.

Appointments include ducted gas heating, lovely original timber floors and an outdoor undercover entertainment area all on a generous sized 570m 2 approx allotment.

With every amenity at hand in the most central location of Werribee and Melbourne CBD on 25 minutes away, this is an opportunity too good to miss!