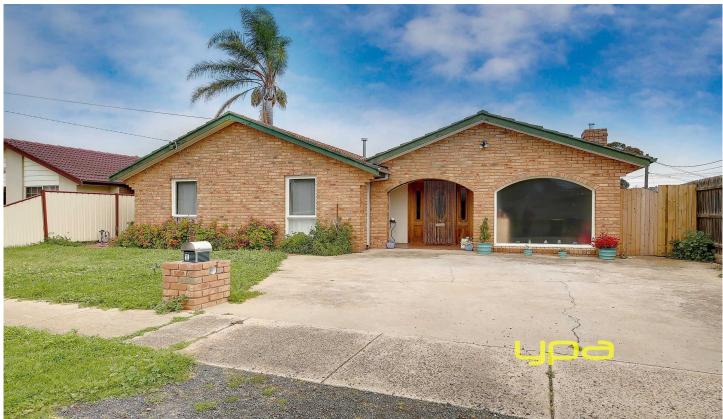

## 12 Daphne Crescent WERRIBEE VIC

What a great opportunity to grab a hold of a home that will surprise you in so many ways and presents wonderfully. Ideally located with a healthy choice of schools, public transport and many shopping opportunities including the newly upgraded Werribee Plaza Shopping Centre all this on an approximate 529m2 allotment.

## 3 🔼 2 🖳

**Building Size**: 20 sqm **Land Size**: 529 sqm

View: https://www.ypa.com.au/7360659