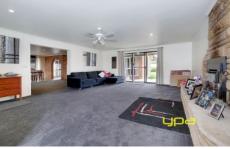

Offering 3 bedrooms master with an en suite and ceiling fan, a huge sized lounge room with gas log fire and a wall air conditioner, a renovated kitchen with stone benchtops and gas cooking facilities overlooking a meals area adjoins a spacious family living room.