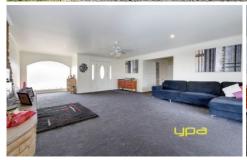

Offering 3 bedrooms master with an en suite and ceiling fan, a huge sized lounge room with gas log fire and a wall air conditioner, a renovated kitchen with stone benchtops and gas cooking facilities overlooking a meals area adjoins a spacious family living room.