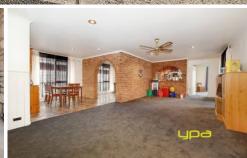

Offering 3 bedrooms master with an en suite and ceiling fan, a huge sized lounge room with gas log fire and a wall air conditioner, a renovated kitchen with stone benchtops and gas cooking facilities overlooking a meals area adjoins a spacious family living room.