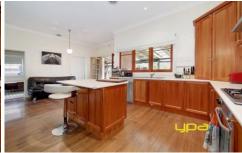

Offering a functional floor plan containing

3 bedrooms, master with generous size robes serviced by an updated central bathroom.

A Large formal lounge with fireplace.

A spacious renovated kitchen and adjoining meals area.