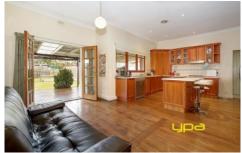

Offering a functional floor plan containing

3 bedrooms, master with generous size robes serviced by an updated central bathroom.

A Large formal lounge with fireplace.

A spacious renovated kitchen and adjoining meals area.