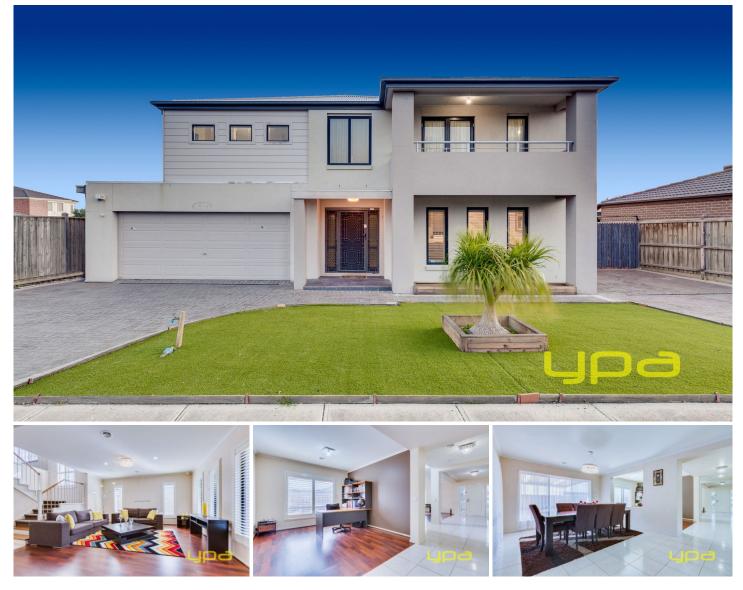

## **20 Rainbow Way TARNEIT VIC**

With adjacent parklands, this magnificent four-bedroom home sets a new benchmark for luxurious, tailored living among the leafy surrounds of the prestigious Seasons Estate. Graceful, inviting and overflowing with natural light, this home entertains with a spacious kitchen family and meals area, formal lounge, outdoor entertaining area, theatre room and upstairs retreat. Situated on a generous 728 M2 allotment (approx.), this home allows plenty of car accommodation with a high clearance Colorbond carport with unrestricted side access, and a double lock-up remote garage with internal access. A preview into the abundance of quality appointments include a solar energy system, 900mm stainless steel appliances, dishwasher, water tank, ducted heating and evaporative cooling and Colourbond roofing. This is an address of contemporary and sophisticated family living in the heart of growing Tarneit with many of Wyndham amenities at your fingertips