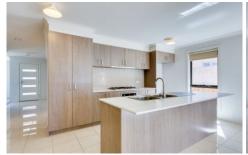

This home includes:

Four good size bedrooms.

Master with WIR and full en-suite.

Formal lounge area at front.

Big living/family area at the back adjoined to kitchen.

Modern kitchen with enough cupboard space, stainless