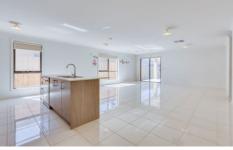

This home includes:

Four good size bedrooms.

Master with WIR and full en-suite.

Formal lounge area at front.

Big living/family area at the back adjoined to kitchen.

Modern kitchen with enough cupboard space, stainless