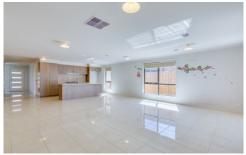

This home includes:

Four good size bedrooms.

Master with WIR and full en-suite.

Formal lounge area at front.

Big living/family area at the back adjoined to kitchen.

Modern kitchen with enough cupboard space, stainless