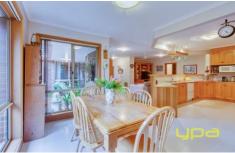

## **4 Ash Court HOPPERS CROSSING VIC**

Consisting of five bedrooms, two bathrooms and a triple garage on approximately 750m2, 4 Ash Court provides hopeful buyers not with a house, but a home.

High ceilings allow the rooms to feel open and with approximately 34 squares of generous space, buyers can see great potential for entertaining guests. The lavish step down lounge opens up to the open kitchen, living and dining area which features luscious Tasmanian Oak cabinetry that balances with the soft whites and bay windows throughout the home. The theatre or rumpus room features a graceful cathedral ceiling with exposed clinker brickwork, lending to the beautiful mix of greens and browns in the expansive backyard garden.