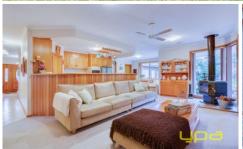

## **4 Ash Court HOPPERS CROSSING VIC**

Consisting of five bedrooms, two bathrooms and a triple garage on approximately 750m2, 4 Ash Court provides hopeful buyers not with a house, but a home.

High ceilings allow the rooms to feel open and with approximately 34 squares of generous space, buyers can see great potential for entertaining guests. The lavish step down lounge opens up to the open kitchen, living and dining area which features luscious Tasmanian Oak cabinetry that balances with the soft whites and bay windows throughout the home. The theatre or rumpus room features a graceful cathedral ceiling with exposed clinker brickwork, lending to the beautiful mix of greens and browns in the expansive backyard garden.