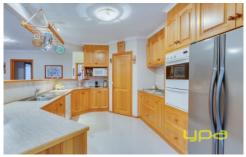

## **4 Ash Court HOPPERS CROSSING VIC**

Consisting of five bedrooms, two bathrooms and a triple garage on approximately 750m2, 4 Ash Court provides hopeful buyers not with a house, but a home.

High ceilings allow the rooms to feel open and with approximately 34 squares of generous space, buyers can see great potential for entertaining guests. The lavish step down lounge opens up to the open kitchen, living and dining area which features luscious Tasmanian Oak cabinetry that balances with the soft whites and bay windows throughout the home. The theatre or rumpus room features a graceful cathedral ceiling with exposed clinker brickwork, lending to the beautiful mix of greens and browns in the expansive backyard garden.