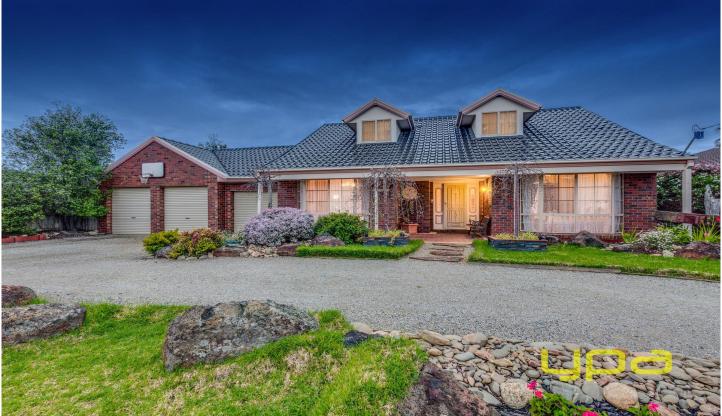

## **4 Ash Court HOPPERS CROSSING VIC**

Consisting of five bedrooms, two bathrooms and a triple garage on approximately 750m2, 4 Ash Court provides hopeful buyers not with a house, but a home.

High ceilings allow the rooms to feel open and with approximately 34 squares of generous space, buyers can see great potential for entertaining guests. The lavish step down lounge opens up to the open kitchen, living and dining area which features luscious Tasmanian Oak cabinetry that balances with the soft whites and bay windows throughout the home. The theatre or rumpus room features a graceful cathedral ceiling with exposed clinker brickwork, lending to the beautiful mix of greens and browns in the expansive backyard garden.

Ducted heating and an inviting Coonara wood-fire heater welcomes all guests inside this custom designed Cape Cod home, whilst the manicured gardens and glazed terracotta tiles amaze onlookers outside. The oversized upstairs